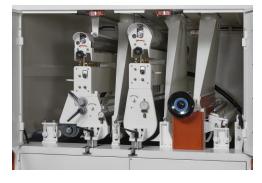

### Head # 1 is a helical planer head

- 150 mm diameter helical cutter head
- 30 x 12 x 1.5mm carbide inserts
- Height adjustable planer head with scale
- 40 HP IE3 motor

### Head #2 is a rubber contact roller

- 250 mm diameter 85 shore profiled rubber
- Height adjustable contact roller with dial indicator
- 25 HP IE3 motor

### Head #3 is a combination head

- 140 mm diameter 65 shore profiled rubber
- Height adjustable contact roller with dial indicator
- Height adjustable sanding pad
- 25 HP IE3 motor
- Air jet belt cleaning on third head
- Poly-V belt drive for all sanding heads for smooth and vibration-free sanding head operation
- Height adjustable contact rollers or planer cutter block on all heads with dial indicators or scale for quick and easy setup and grit compensation
- Rubberized hold down rollers before and after each sanding head with double hold down rollers at infeed and outfeed for consistent hold down