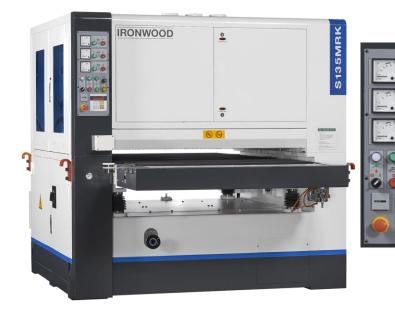

# **IRONWOOD** S135 MRK THREE-HEADED PLANER SANDER

IRONWOOD'S engineering team designed the S135MRK triple headed wide belt planer sander to be a robust blend of innovation, dependability, and quality. It is the most technologically advanced model of the Ironwood wide belt sander series; designed for a serious woodworker who demands absolute precision in sanding.

| Description               | S135MRK                   |
|---------------------------|---------------------------|
| Working width max.        | 1270 mm (50")             |
| Conveyor belt width       | 1300 mm (51")             |
| Abrasive belt width       | 1320 mm (52")             |
| Abrasive belt length      | 1900 mm (75")             |
| Workpiece thickness min.  | 9 mm (3/8")               |
| Workpiece thickness       | 125 mm (4.92")            |
| Workpiece length min.     | 450 mm (17.5")            |
| Variable conveyor speed   | 3.6 – 14 MPM (12 - 46     |
| Feed motor                | 5 HP                      |
| Table rise/fall motor     | 1⁄2 HP                    |
| Electrical connection     | 230/460V, 3 Phase, 60 Hz  |
| Start Current             | 230V: 459A   460V: 237A   |
| Rated Current             | 230V: 221.6A   460V: 111A |
| Dust collection           | 4,298 CFM                 |
| Dust outlet – head 1      | 3 @ 123 mm (5")           |
| Dust outlet – head 2 & 3  | 4 @ 123 mm (5")           |
| Compressed air            | 90 PSI                    |
| Air consumption per cycle | 4 CFM                     |
| Air jet belt cleaning air | 24 CFM                    |
| Machine gross weight      | 4,450 kg. (9,790 lbs.)    |